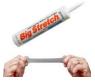

#### Big Stretch

### **Big Stretch Caulking**

- Very Flexible, won't dry hard or crack
- Suitable for exterior or interior
- Superior adhesion to wood, siding, vinyl, concrete, metal and glass
- Available in tan, grey, woodtone and white
  - ~ \$5/ea (Regularly \$7.17) Sold out of white and grey!