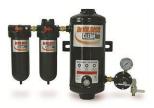

#### **Devilbiss Desiccant Air Drying System**

- Removes dirt, oil, water and water vapor from compressed air
- Prolongs tool life by protecting tool from contaminants
- Promotes a better quality finish by containing particles

Desiccant Bead Refill - \$147.90

Desiccant Air Drying System - \$1255.25