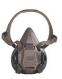

#### 6500 Series 3M Respirator

- 3M cool flow valve for easier breathing
- Adjustable head harness design
- Optimum fit and comfort with three-way adjustable head cradle
   Respirator \$31.45
   Cartridge Refill \$18.65