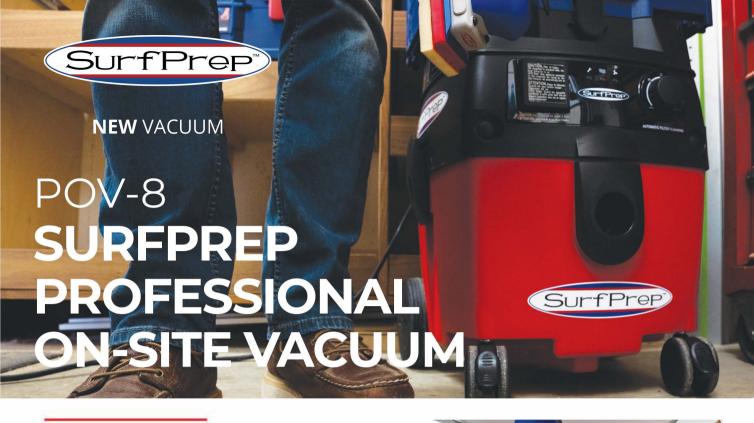

# Be a Part of the Clean Sanding Revolution

 HEPA-M Filter System (High-Efficiency Particulate Air) Engineered to provide maximum protection from hazardous dust. Captures 99.97% of particles .1 microns and larger. Ideal for many materials (primer, paint, wood, dust, etc.)

## Self Cleaning

The POV-8 is equipped with an automatic filter cleaning system to ensure maximum extraction efficiency while sanding in all working conditions. Airflow passing through the filters is inverted in alternation every 30 seconds to ensure efficient cleaning action. This system allows the operator to continue working without a reduction in the extraction process.

### Automatic ON/OFF

Vacuum system automatically activates when sander is turned on. When operator stops using the sander, the vacuum will automatically turn off. This feature saves time and electricity while keeping a quiet work environment.

## **Industrial Tank**

Structure ensures resistance and manageability of movement in all workplaces. Impact resistance tank withstands rough use & chemical exposures.

### Static Conductive System

Fully integrated static conductive properties of POV-8 paired with 12' vacuum hose stops static shock due to different climates.