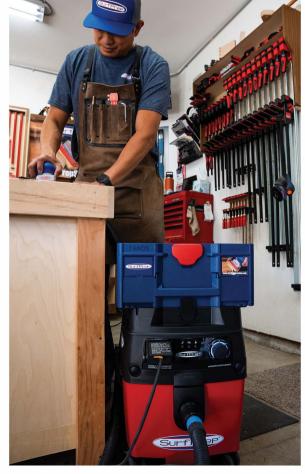

## Systainer T-LOC

Compatible with all T-LOC Systainer modular systems. Vacuum can be used as a workstation to store tools, abrasives, and much more.

SurfPrep POV-8 paired with Systainer for clean sanding and storage.