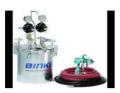

#### **Binks Trophy 2 Gallon Outfit**

#### Lemmer 2.25 Gallon A-928 Outfit

- Lighter Ergonomic Design Trophy Gun
- Complete Pot, Gun and Hose Set Up
- Adjustable Pressure Settings
- Tank Liners Available

- Stainless Steel Suction Tube
- Thick Gauge All Steel Construction
- Complete Pot, Gun and Hose Set Up
- Tank Liners Available

2 Gallon Outfit - \$2000

2.25 Gallon Outfit - \$700