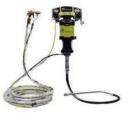

## **Air Assisted Airless Pumps**

#### Kremlin 15C25/30C25

- Constant pulse free delivery
- Coated plunger for less friction
- Simple, Quick maintenance
- 15:1 / 30:1 Ratio
- Hopper available
- 30C25 Perfect for higher viscosity

15C25 - \$5300

30C25 - \$6725

#### Binks MX412

MX412 - \$3800

- Quick stroke change over with no surge
- Ergonomic, operator friendly design
- All wetted parts are made of Stainless
- 12:1 Ratio
- Hopper available

Ask Us About Discounted Air Assist Airless Equipment!