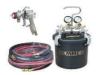

#### **Binks Trophy 2 Gallon Outfit**

#### Lemmer 2.25 Gallon A-928 Outfit

- Lighter Ergonomic Design Trophy Gun
- Complete Pot, Gun and Hose Set Up
- Adjustable Pressure Settings
- Tank Liners Available

- Stainless Steel Suction Tube
- Thick Gauge All Steel Construction
- Complete Pot, Gun and Hose Set Up
- Tank Liners Available

2 Gallon Outfit - \$2000

2.25 Gallon Outfit - \$700