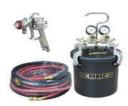

#### Lemmer 2.25 Gallon A-928 Outfit

- Stainless Steel Suction Tube
- Thick Gauge All Steel Construction
- Complete Pot, Gun and Hose Set Up
- Tank Liners Available

2.25 Gallon Outfit - \$700