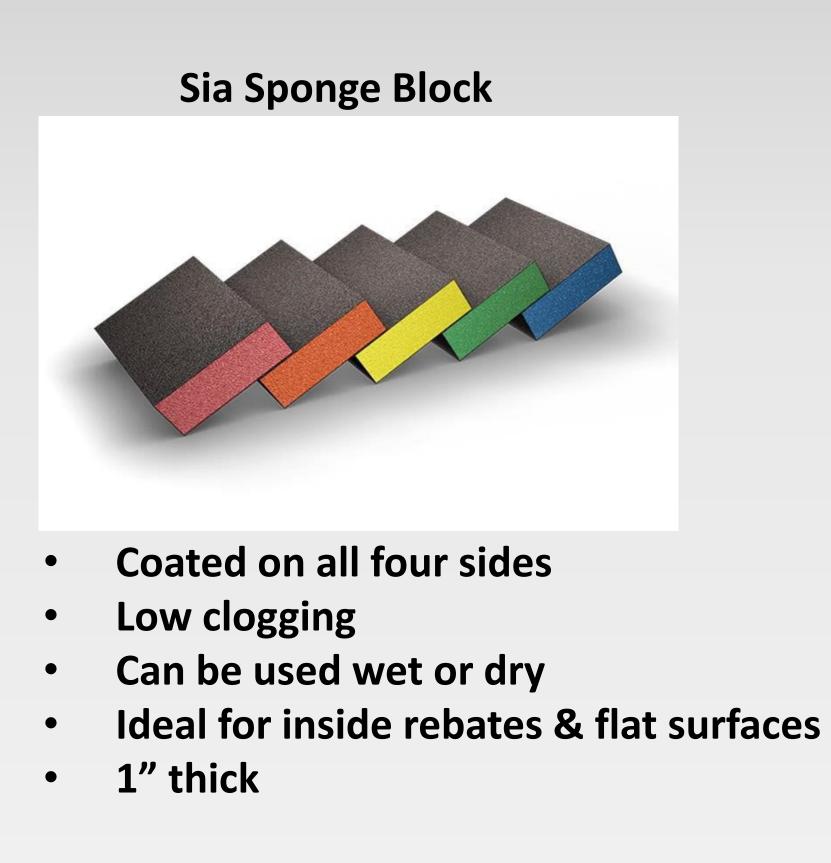

# **SANDING SPONGES**

| Sia Sponge Flex Pad                                                                                                                                         |                 |                      |                      | Sia Spor                                                           |
|-------------------------------------------------------------------------------------------------------------------------------------------------------------|-----------------|----------------------|----------------------|--------------------------------------------------------------------|
|                                                                                                                                                             |                 |                      |                      |                                                                    |
| <ul> <li>Double sided &amp; flexible</li> <li>Low clogging</li> <li>Can be used wet or dry</li> <li>Can be used multiple times</li> <li>½" thick</li> </ul> |                 |                      | •<br>•<br>•          | For hard-to<br>Low cloggi<br>Can be use<br>Minimal ris<br>¼" thick |
| Price \$15.80 / Box of 10                                                                                                                                   |                 |                      |                      | <b>Price \$31.0</b>                                                |
|                                                                                                                                                             | Fine<br>240-320 | Superfine<br>500-600 | Ultrafine<br>800-100 |                                                                    |