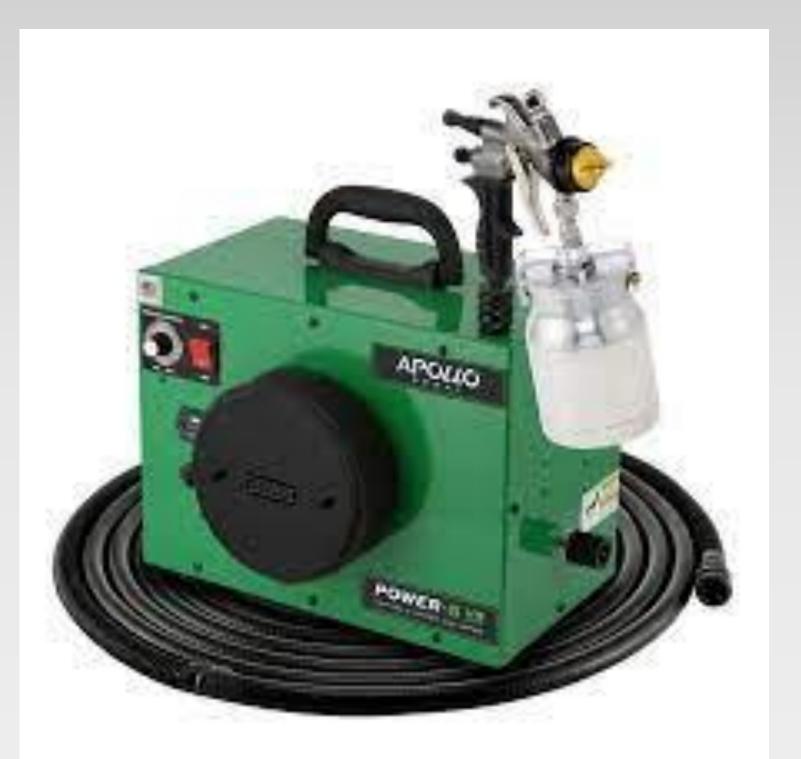

### **POWER 5 VS SERIES Designed for professionals looking for** the best performance without breaking the bank

# **Price : \$2499.00**

• Lightweight & portable • Best transfer efficiency (80%+) • Huge paint savings (38% savings on coatings when compared with compressed air systems) • No compressor needed • Clean, dry air with no inline filters needed • Versatile fan pattern adjustments • Variable speed pressure control (Precise control of the turbine pressure output, from 0.1-9.0 PSI) • 32' Apollo-Flex<sup>™</sup> Hose Handi-Hold<sup>™</sup> Spray Gun Docking Station • Easy cleaning with its own cleaning kit