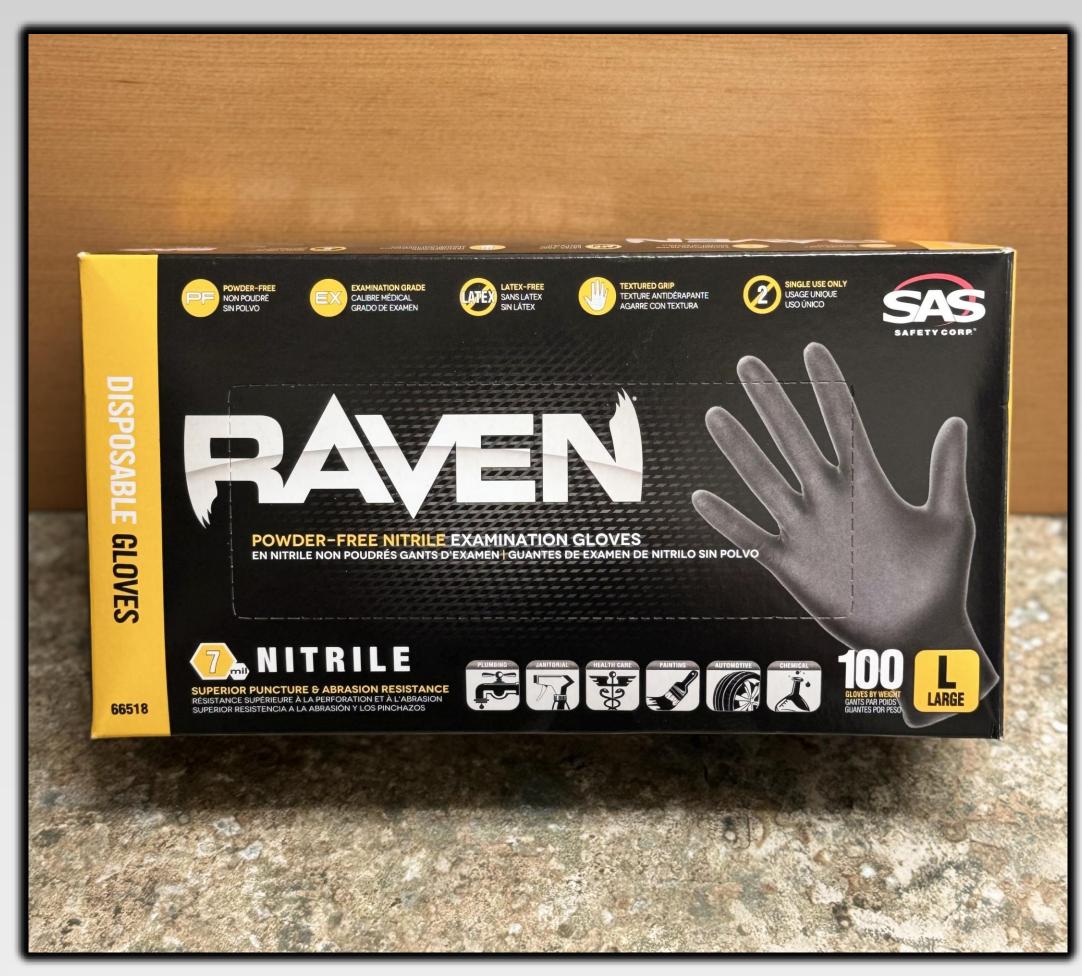

#### Black Raven Disposable Gloves

- Powder-free, non- latex, 7mil thickness
- Outstanding strength, wear & dexterity
- Textured for enhanced gripping power
- Available in S, M, L & XL

**Sale Price = \$25.00/box** 

Regular Price = \$34.99/box

\*While supplies last\*