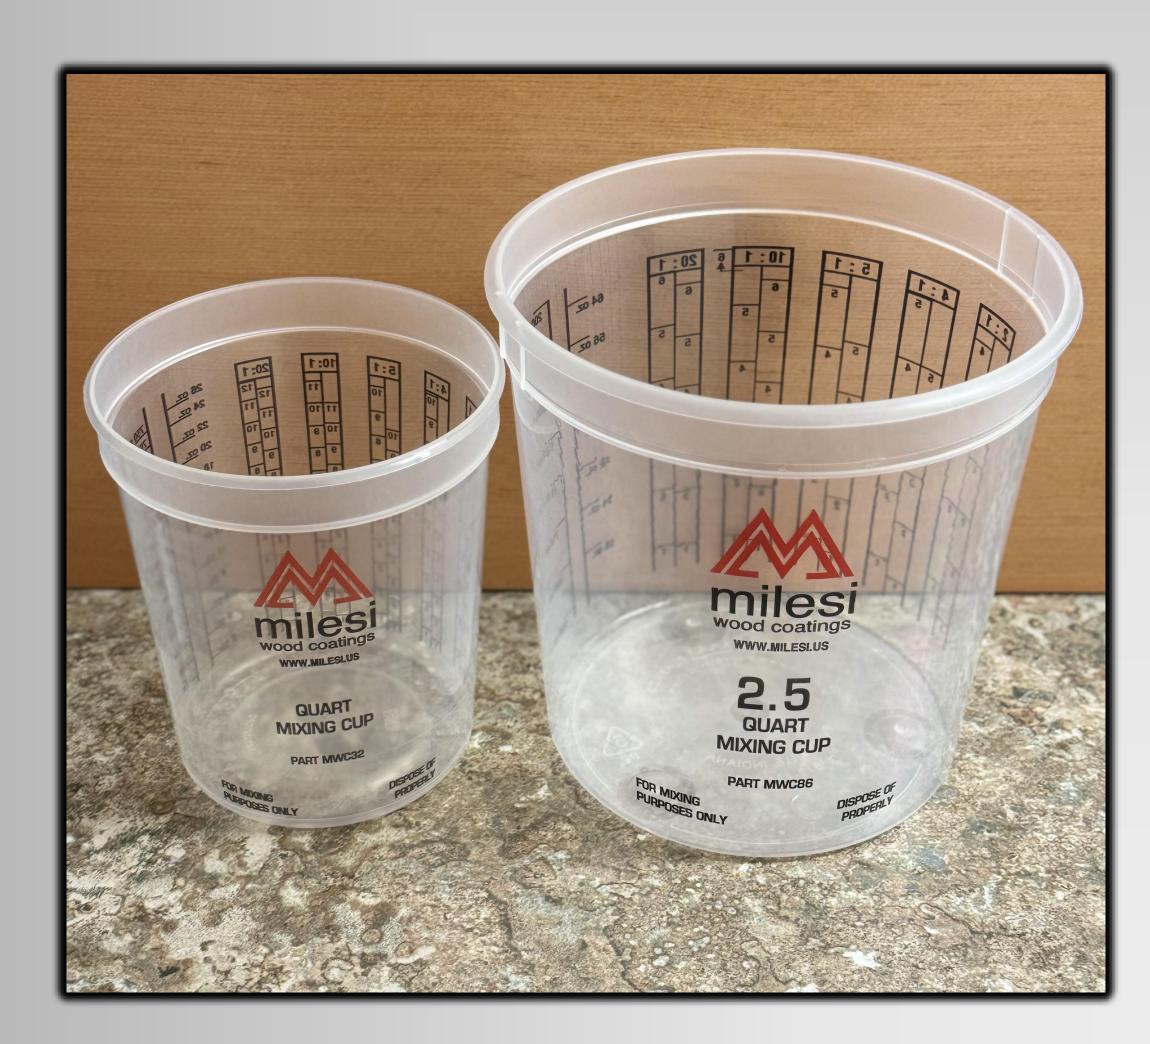

#### Milesi Graduated Mixing Cups

- Available in 1 QT & 2.5 QT
- Lids available upon request
- Easy & Precise Measuring
- Multiple scales on one cup

1 QT Sale Price = 0.89¢/each

1 QT Regular Price = \$1.25/each

2.5 QT Sale Price = \$1.25/each

2.5 QT Regular Price = \$1.97/each